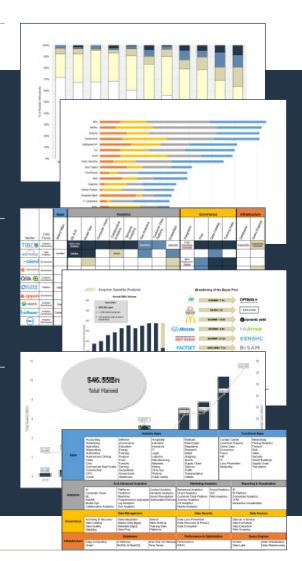

## Detailed Market Segmentation

|                       | INDUSTRY APPS                                                                                                                 |                                                                             |                                                                                               |                                                                                      |                                                                              | FUNCTIONAL APPS                                                                            |                                                                                                   |  |
|-----------------------|-------------------------------------------------------------------------------------------------------------------------------|-----------------------------------------------------------------------------|-----------------------------------------------------------------------------------------------|--------------------------------------------------------------------------------------|------------------------------------------------------------------------------|--------------------------------------------------------------------------------------------|---------------------------------------------------------------------------------------------------|--|
| € DATA APPS           | Accounting Advertising Agriculture Aquaculture Automotive Autonomous Driving Cities Civic Commercial Real Estate Construction | CPG Credit Defense eCommerce Education Energy Farming Finance Food Forestry | Gaming Geopolitical Government Healthcare Hospitality Industrial Insurance IT Legal Logistics | Materials Mining Oil & Gas Pharma Public Safety Railroad                             | Retail Shipping Sports Supply Chain Telecom Traffic Transportation Utilities | Contact Center Customer Support Drone Data Economics Fraud HR IT Loss Prevention Marketing | Networking Pricing Analytics Product Risk Sales Security Smart Buildings Supply Chain Translation |  |
|                       | AI & ADVANCED ANALYTICS MARKETING ANAL                                                                                        |                                                                             |                                                                                               | MARKETING ANALYTICS                                                                  | 3                                                                            | REPORTING & VISUALIZATION                                                                  |                                                                                                   |  |
| ∰® ANALYTICS          | AI<br>Computer Vision<br>ML<br>AutoML                                                                                         | Model Ops<br>Collaborative Analytics<br>Platforms<br>Predictive             | Real-Time<br>Programming Languages<br>Log Analytics<br>Geo Analytics                          | Content Analytics<br>Semantic Analytics<br>Sound Recognition<br>Optimization/Solvers | Churn Analytics<br>Customer Data Platform                                    | Mobile Analytics<br>Social Analytics<br>VoC<br>Web Analytics                               | BI<br>BI Platform<br>Embedded Analytics<br>CPM<br>Interactive Visualisation                       |  |
|                       |                                                                                                                               |                                                                             |                                                                                               |                                                                                      |                                                                              |                                                                                            |                                                                                                   |  |
|                       | DATA MANAGEMENT                                                                                                               |                                                                             |                                                                                               |                                                                                      | DATA SECURITY                                                                | DATA PROVIDERS                                                                             |                                                                                                   |  |
| <b>(1)</b> GOVERNANCE | Archiving & Recovery<br>Data Catalog<br>Data Quality                                                                          | DataOps<br>Data Integration<br>Master Data Mgmt                             | Metadata Mgmt<br>Data Prep<br>Search                                                          | Data Sharing<br>Training Data<br>Platforms                                           | Data Loss Prevention<br>Data Discovery & Privacy<br>Data Encryption          | Data as a Service<br>Data Exchange                                                         | Data Extraction<br>Web Scraping                                                                   |  |
|                       |                                                                                                                               |                                                                             |                                                                                               |                                                                                      |                                                                              |                                                                                            |                                                                                                   |  |
|                       | DATABASES PERFORMANCE & OF                                                                                                    |                                                                             |                                                                                               | IMISATION                                                                            | QUERY ENGINES                                                                |                                                                                            |                                                                                                   |  |
| ☐ INFRASTRUCTURE      | Edge Computing<br>Graph                                                                                                       | In Memory<br>NoSQL & NewSQL                                                 | SQL/SQL-on-Hadoop<br>Time Series                                                              | Performance<br>IMDG                                                                  |                                                                              | Access<br>Data Lake                                                                        | Data Virtualization<br>Data Warehousing                                                           |  |
|                       |                                                                                                                               |                                                                             |                                                                                               |                                                                                      |                                                                              |                                                                                            |                                                                                                   |  |

## Robust Financing

- Despite global turmoil, financings for data technologies companies have remained resilient.
- In the first half of this year, DataTech companies collectively raised \$4.82bn. On an annualized basis, that's nearly the same amount as was raised last year.
- Perhaps most notable, the average round size hit an all time high of \$46.4m. In the first half of 2020, 13 companies raised rounds of \$100m or more, the same amount as did so in 1H19.
- Palantir's \$500m and Snowflake's \$479m rounds on their own accounted for one-fifth of the total amount raised in the first half of the year.

## Trends In Transaction Sizes

- Late stage mega rounds continued to account for a growing share of the total number of rounds announced, while the number of earlier stage investments continued to decline as a percent of total number of investments.
- Early stage financings favored analytics companies, with those vendors accounting for more than half of announced rounds up to \$10m.
- In rounds of ranging from \$10m to \$50m, analytics companies accounted for just under one-third of total financings. Data driven applications companies raised nearly half of these rounds.

## Total Raised By Sector By Year

## Select CVC Activity-1H20

- A perfect recipe of strong balance sheets, digital transformation trends, and the technology industry's continued growth has led many large companies to launch corporate venture capital (CVC) groups.
- The tech and finance industries are among the most active CVC investors, though corporates from myriad industries, such as industrials, telecom, and pharma, invested in DataTech.
- All time, more than 140 strategic investors have made at least one investment in a data technologies company. In the first half of 2020, more than 30 strategic investors made at least one DataTech investment
- Google, through its various venture arms, was the most prolific strategic

## Select Recent Financings

| 🙈 Data Apps         |
|---------------------|
| © Analytics         |
| <b>O</b> Governance |
| Infrastructur       |

| ANNOUNCED | COMPANY            | SUBSECTOR              | INVESTORS                                                                                                                                                                                                    | AMOUNT (\$m) | POST \$ VALUATION |
|-----------|--------------------|------------------------|--------------------------------------------------------------------------------------------------------------------------------------------------------------------------------------------------------------|--------------|-------------------|
| 6/30/20   | Fivetran           | Integration            | Matrix Partners; General Catalyst; Andreessen; CEAS Investments                                                                                                                                              | 100.0        | 1,200.0           |
| 6/25/20   | Element Analytics  | Industrial             | Kleiner Perkins; ABB Technology Ventures; Kerogen Capital; Evonik VC; Forté Ventures; Activate Capital; Blue Bear; Honeywell Ventures;<br>High Tide Foundation; Schneider Electric Ventures; Ajax Strategies | 18.0         | -                 |
| 6/24/20   | SQream Tech.       | GPU                    | Blumberg Capital; Mangrove Capital Partners; Alibaba; Silvertech Ventures; Sistema VC; World Trade Ventures; Hanaco VC                                                                                       | 39.4         | -                 |
| 6/23/20   | Immuta             | Access                 | Intel Capital; Greycroft Partners; Citi Ventures; Drive Capital; Ten Eleven Ventures; DFJ Growth; Dell Tech Capital                                                                                          | 40.0         | _                 |
| 6/18/20   | Palantir           | Platforms              | Sompo Holdings                                                                                                                                                                                               | 500.0        | -                 |
| 6/16/20   | Streamlit          | ML                     | GGV Capital; Bloomberg Beta; Gradient Ventures                                                                                                                                                               | 21.0         | -                 |
| 6/11/20   | StreetLight Data   | Transportation         | -                                                                                                                                                                                                            | 15.0         | -                 |
| 6/11/20   | Ethyca             | Data Masking & Privacy | IA Ventures; Abstract Ventures; SciFi VC                                                                                                                                                                     | 13.5         | _                 |
| 6/10/20   | Domino Data Lab    | Platforms              | Highland Capital Partners; Sequoia; Coatue Management; Highland Capital (UK); Dell Tech. Capital                                                                                                             | 43.0         | -                 |
| 6/10/20   | Binah.ai           | Healthcare             | Sompo Holdings; Maverick Ventures Israel; Global IoT Tech. Ventures; Esplanade Ventures                                                                                                                      | 13.5         | _                 |
| 6/10/20   | Kyruus             | Healthcare             | Francisco Partners                                                                                                                                                                                           | 30.0         | _                 |
| 5/21/20   | Couchbase          | NoSQL & NewSQL         | Accel Partners; Adams Street Partners; Glynn Capital Management; Mayfield Fund; North Bridge Venture Partners; Sorenson Capital; GPI Capital                                                                 | 105.0        | _                 |
| 5/20/20   | Brytlyt            | GPU                    | Amadeus Capital Partners; Finch Capital                                                                                                                                                                      | 3.0          | _                 |
| 5/13/20   | Dathena            | Data Masking & Privacy | SPRING SEEDS; CapHorn Invest; Jungle Ventures; CerraCapital Ventures; MS&AD Ventures                                                                                                                         | 12.0         | _                 |
| 5/11/20   | memsql             | DbaaS                  | -                                                                                                                                                                                                            | 50.0         | _                 |
| 5/5/20    | GigaSpaces         | IMDG                   | BRM Group; Fortissimo Capital; Claridge Israel                                                                                                                                                               | 12.0         | _                 |
| 4/30/20   | Oncology Analytics | Healthcare             | Baird Capital Partners; Sandbox Industries; BCBS Venture Partners; Oak HC/FT; McKesson Ventures                                                                                                              | 28.0         | _                 |
| 4/28/20   | Tecton.ai          | ML                     | Sequoia; Andreessen                                                                                                                                                                                          | 20.0         | _                 |
| 4/28/20   | Enview             | Utilities              | CrossLink Capital; Statkraft Ventures; BrightCap Ventures; Ahoy Capital Management                                                                                                                           | 12.0         | _                 |
| 4/28/20   | Arterys            | Healthcare             | Temasek Holdings; Varian Medical Systems; Emergent Medical Partners; Revelation Partners; Benslie investment group                                                                                           | 28.0         | _                 |
| 4/27/20   | CockroachDB        | SQL & SQL-on-Hadoop    | Benchmark; Redpoint Management; Sequoia; Index Ventures; Tiger Global Management; GV; Altimeter Capital Management; Bond Capital                                                                             | 86.6         | 703.4             |
| 4/23/20   | Cinnamon Al        | Data Extraction        | GEEK PICTURES; D4V; Pegasus Tech Ventures                                                                                                                                                                    | 12.1         | _                 |
| 4/22/20   | Comet.ml           | ML                     | Trilogy Equity Partners; Founder's Co-op; Two Sigma Ventures                                                                                                                                                 | 4.5          | _                 |
| 4/21/20   | Profitero          | eCommerce              | Scaleworks Associates; Conviction Capital                                                                                                                                                                    | 20.0         | _                 |
| 4/21/20   | Confluent          | Integration            | Sequoia; Franklin Templeton; Index Ventures; Coatue Management; Altimeter Capital Management                                                                                                                 | 250.0        | 4,500             |
| 4/14/20   | Atlas Al           | Economics              | Micron Technology; Airbus Ventures; Rockefeller Foundation                                                                                                                                                   | 7.0          | _                 |
| 4/7/20    | Node               | Al                     | Canaan Partners; Galaxy Ventures; GingerBread Capital; NewView Capital Management                                                                                                                            | 6.0          | _                 |
| 4/3/20    | Privitar           | Data Masking & Privacy | Accel Partners; Warburg Pincus; Partech Ventures; AAC Capital Partners; IQ Capital Partners; HSBC; Salesforce Ventures                                                                                       | 87.0         | _                 |
| 4/2/20    | Colibra            | Data Catalog           | Battery Ventures; Index Ventures; Dawn Capital; ICONIQ Capital; CapitalG; Durable Capital Partners                                                                                                           | 112.5        | 2,300             |
| 3/26/20   | Pyramid Analytics  | BI Platform            | Jerusalem Venture Partners; Viola Growth; Sequoia; Maor Investments                                                                                                                                          | 25.0         | -                 |
| 3/20/20   | OctoML             | Model Ops              | Madrona Venture Group; Amplify Partners                                                                                                                                                                      | 15.7         | -                 |
| 3/18/20   | Deepgram           | Sound Recognition      | Y Combinator; Compound; Wing Venture Partners; GPU Ventures; SAP.iO                                                                                                                                          | 12.0         | -                 |

### Stellar Valuations

- When looking at publicly traded technology companies, pure DataTech companies generally receive higher valuations than their non-DataTech counterparts.
- IT analytics company DataDog was valued at more than 60x trailing sales at the time of this analysis. Many other vendors were valued at greater than 10x, or more than twice the average valuation for companies in the Nasdag index.
- Valuations for privately held venturebacked DataTech companies continued to rise. The median valuation for all stages of analytics companies, for example, hit a record in the first half of 2020.

## Deep Experience

combined years' experience languages 250+ spoken focus closed Tech Investment transactions Banking countries transacted in