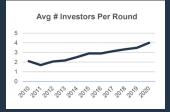

### VCs Mitigating Risks

Whereas previously a single VC would seek to take as much of a compelling round as possible, they're now open to more of a syndicate approach to reduce risk during uncertain times. In fact, the average number of investors in a round hit a new high in 1H20. Process management is critical.