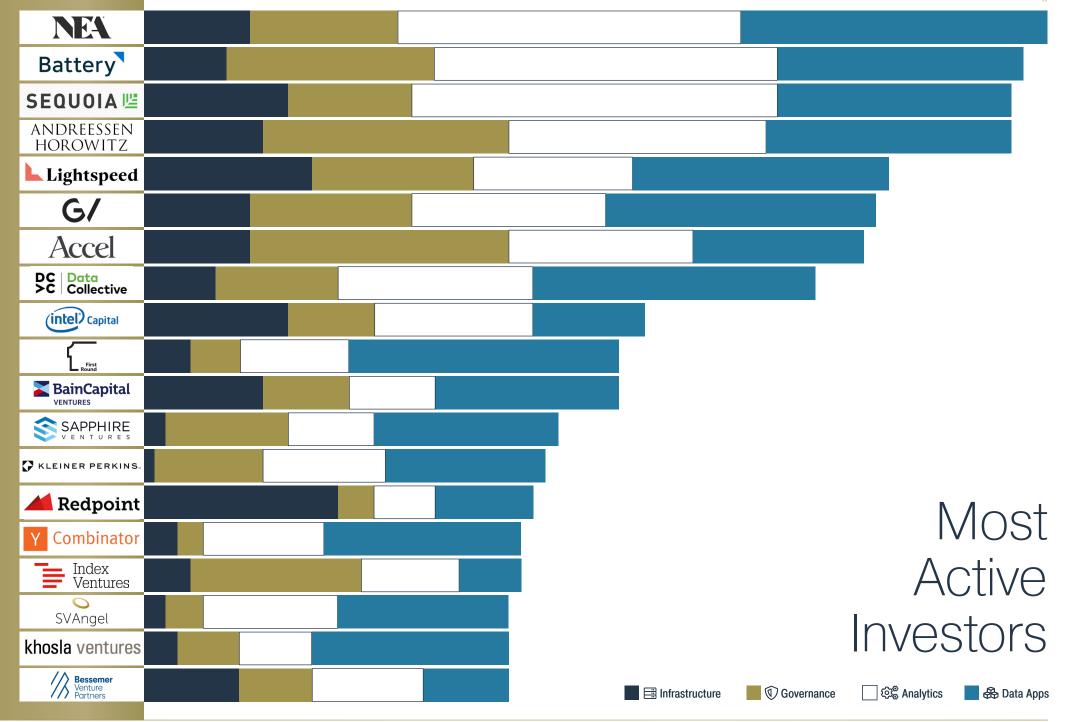

## Investor Review

## Select CVC Activity-1H20

- A perfect recipe of strong balance sheets, digital transformation trends, and the technology industry's continued growth has led many large companies to launch corporate venture capital (CVC) groups.
- The tech and finance industries are among the most active CVC investors, though corporates from myriad industries, such as industrials, telecom, and pharma, invested in DataTech.
- All time, more than 140 strategic investors have made at least one investment in a data technologies company. In the first half of 2020, more than 30 strategic investors made at least one DataTech investment
- Google, through its various venture arms, was the most prolific strategic