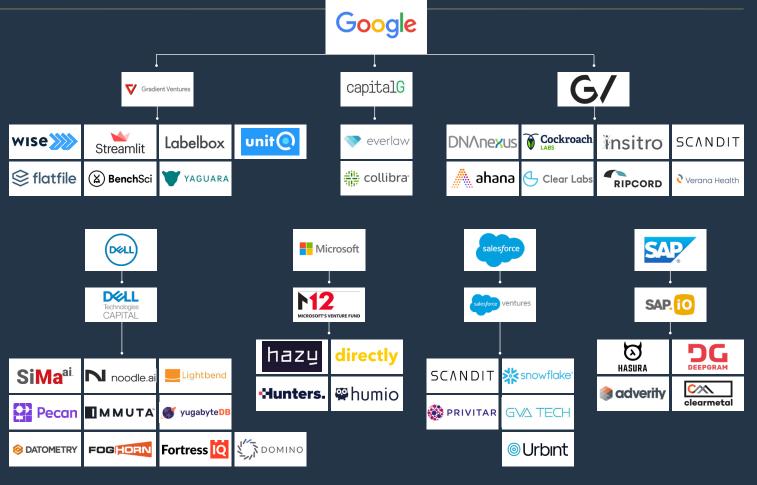

## Select CVC Activity-1H20

- A perfect recipe of strong balance sheets, digital transformation trends, and the technology industry's continued growth has led many large companies to launch corporate venture capital (CVC) groups.
- The tech and finance industries are among the most active CVC investors, though corporates from myriad industries, such as industrials, telecom, and pharma, invested in DataTech.
- All time, more than 140 strategic investors have made at least one investment in a data technologies company. In the first half of 2020, more than 30 strategic investors made at least one DataTech investment
- Google, through its various venture arms, was the most prolific strategic

Includes only select investments announced in the first half of 2020. Source: ICON research, Capital IQ, Company reports