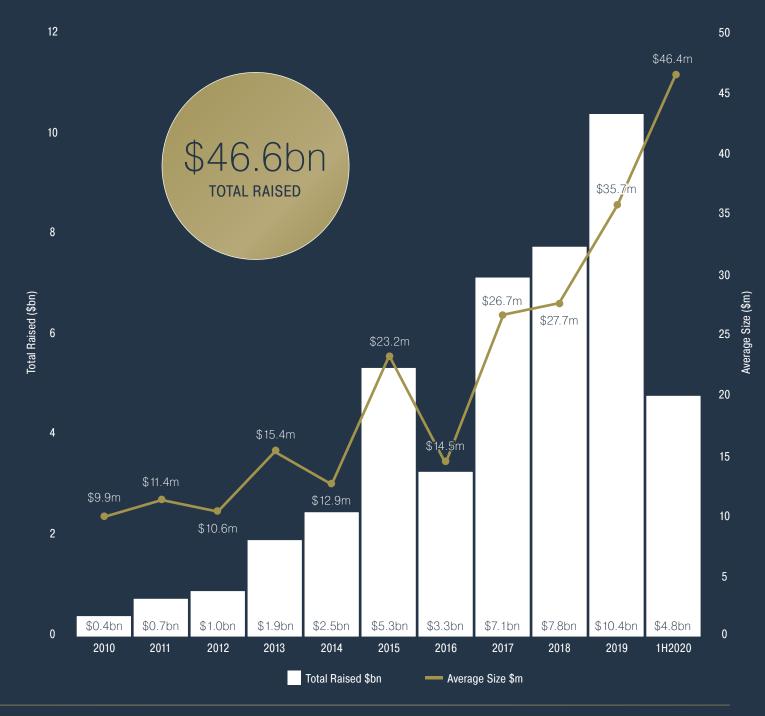

## Robust Financing

- Despite global turmoil, financings for data technologies companies have remained resilient.
- In the first half of this year, DataTech companies collectively raised \$4.82bn. On an annualized basis, that's nearly the same amount as was raised last year.
- Perhaps most notable, the average round size hit an all time high of \$46.4m. In the first half of 2020, 13 companies raised rounds of \$100m or more, the same amount as did so in 1H19.
- Palantir's \$500m and Snowflake's \$479m rounds on their own accounted for one-fifth of the total amount raised in the first half of the year.

## Trends In Transaction Sizes

- Late stage mega rounds continued to account for a growing share of the total number of rounds announced, while the number of earlier stage investments continued to decline as a percent of total number of investments.
- Early stage financings favored analytics companies, with those vendors accounting for more than half of announced rounds up to \$10m.
- In rounds of ranging from \$10m to \$50m, analytics companies accounted for just under one-third of total financings. Data driven applications companies raised nearly half of these rounds.