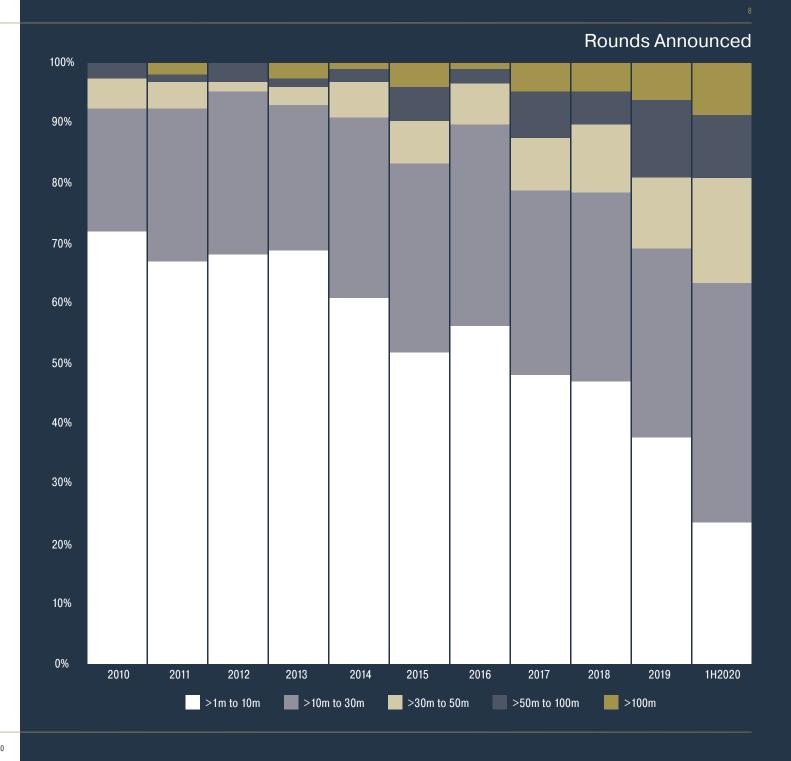

## Trends In Transaction Sizes

- Late stage mega rounds continued to account for a growing share of the total number of rounds announced, while the number of earlier stage investments continued to decline as a percent of total number of investments.
- Early stage financings favored analytics companies, with those vendors accounting for more than half of announced rounds up to \$10m.
- In rounds of ranging from \$10m to \$50m, analytics companies accounted for just under one-third of total financings. Data driven applications companies raised nearly half of these rounds.