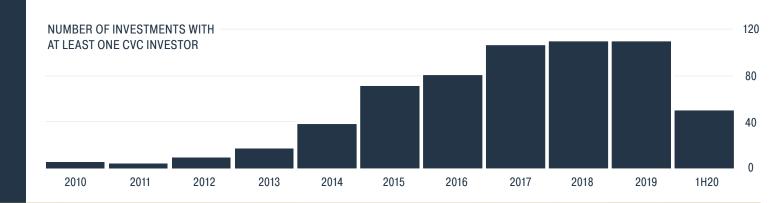

## Select CVC Activity-1H20

- A perfect recipe of strong balance sheets, digital transformation trends, and the technology industry's continued growth has led many large companies to launch corporate venture capital (CVC) groups.
- The tech and finance industries are among the most active CVC investors, though corporates from myriad industries, such as industrials, telecom, and pharma, invested in DataTech.
- All time, more than 140 strategic investors have made at least one investment in a data technologies company. In the first half of 2020, more than 30 strategic investors made at least one DataTech investment
- Google, through its various venture arms, was the most prolific strategic

Includes only select investments announced in the first half of 2020. Source: ICON research, Capital IQ, Company reports