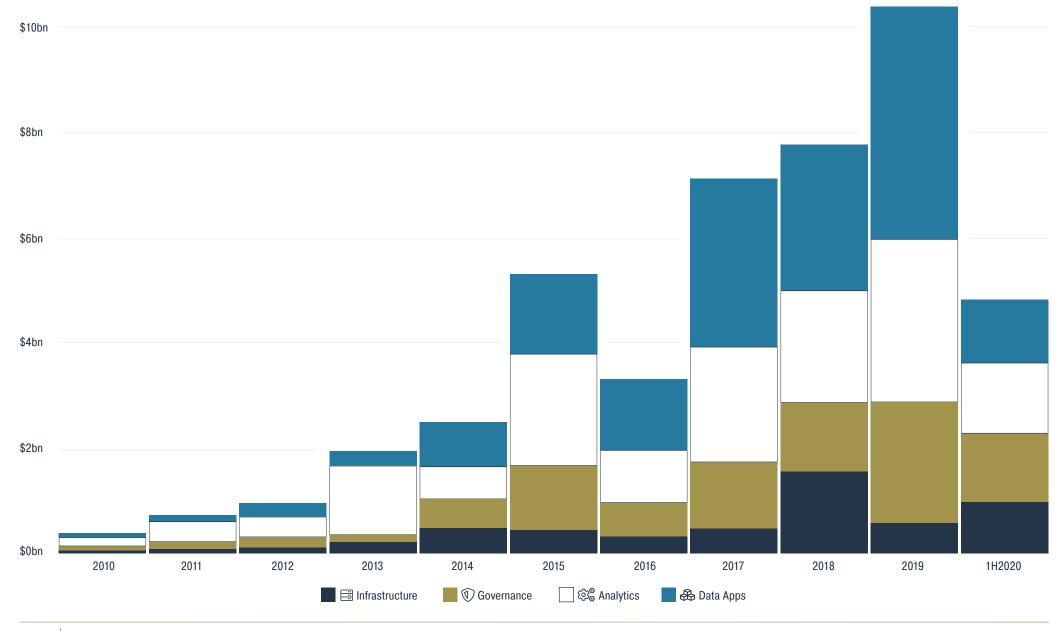

the same amount as did so in 1H19.
- Palantir's \$500m and Snowflake's \$479m rounds on their own accounted for one-fifth of the total amount raised in the first half of the year.



## Trends In Transaction Sizes

- Late stage mega rounds continued to account for a growing share of the total number of rounds announced, while the number of earlier stage investments continued to decline as a percent of total number of investments.
- Early stage financings favored analytics companies, with those vendors accounting for more than half of announced rounds up to \$10m.
- In rounds of ranging from \$10m to \$50m, analytics companies accounted for just under one-third of total financings. Data driven applications companies raised nearly half of these rounds.



## Total Raised By Sector By Year



## Investor Review



## Select CVC Activity-1H20

- A perfect recipe of strong balance sheets, digital transformation trends, and the technology industry's continued growth has led many large companies to launch corporate venture capital (CVC) groups.
- The tech and finance industries are among the most active CVC investors, though corporates from myriad industries, such as industrials, telecom, and pharma, invested in DataTech.
- All time, more than 140 strategic investors have made at least one investment in a data technologies company. In the first half of 2020, more than 30 strategic investors made at least one DataTech investment
- Google, through its various venture arms, was the most prolific strategic



Includes only select investments announced in the first half of 2020. Sourc