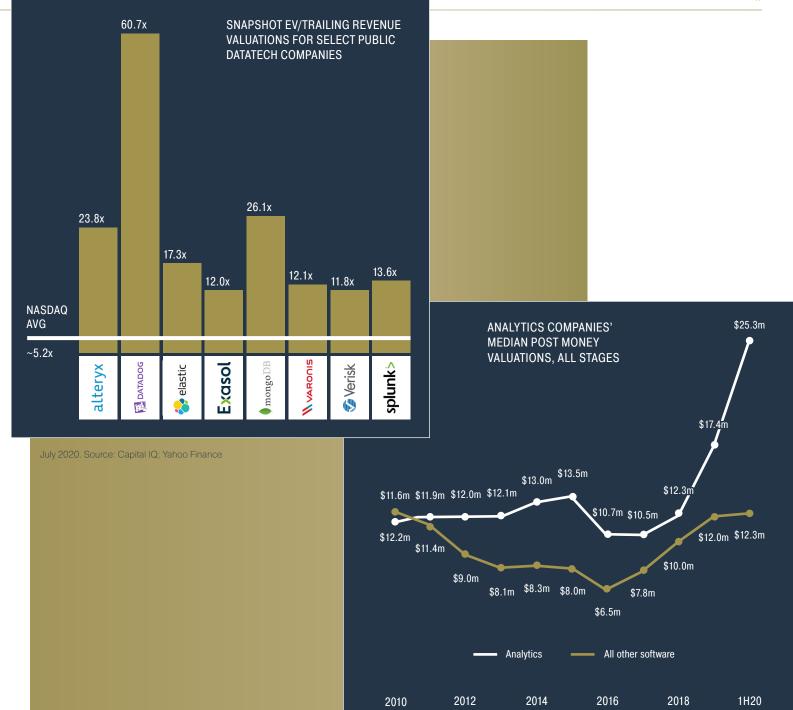

### Stellar Valuations

- When looking at publicly traded technology companies, pure DataTech companies generally receive higher valuations than their non-DataTech counterparts.
- IT analytics company DataDog was valued at more than 60x trailing sales at the time of this analysis. Many other vendors were valued at greater than 10x, or more than twice the average valuation for companies in the Nasdag index.
- Valuations for privately held venturebacked DataTech companies continued to rise. The median valuation for all stages of analytics companies, for example, hit a record in the first half of 2020.